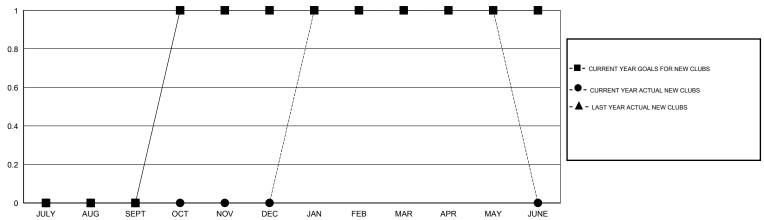

## LOCATION THAILAND

GMT CA 5

|               |                  | Clubs               |                            |                             | Members               |                    |                            |                              |                             |  |
|---------------|------------------|---------------------|----------------------------|-----------------------------|-----------------------|--------------------|----------------------------|------------------------------|-----------------------------|--|
|               | RESU             | LTS FOR 2013-2014   |                            |                             | RESULTS FOR 2013-2014 |                    |                            |                              |                             |  |
| QUARTER       | NEW CLUB<br>GOAL | ACTUAL NEW<br>CLUBS | ACTUAL<br>DROPPED<br>CLUBS | ACTUAL NET<br>GAIN/<br>LOSS | QUARTER               | NEW MEMBER<br>GOAL | ACTUAL TOTAL MEMBERS ADDED | ACTUAL<br>DROPPED<br>MEMBERS | ACTUAL NET<br>GAIN/<br>LOSS |  |
| JULY/AUG/SEPT | 0                | 0                   | 0                          | 0                           | JULY/AUG/SEPT         | 30                 | 63                         | 25                           | 38                          |  |
| OCT/NOV/DEC   | 1                | 0                   | 0                          | 0                           | OCT/NOV/DEC           | 45                 | 49                         | 57                           | -8                          |  |
| JAN/FEB/MAR   | 0                | 1                   | 0                          | 1                           | JAN/FEB/MAR           | 5                  | 58                         | 8                            | 50                          |  |
| APR/MAY/JUNE  | 0                | 0                   | 0                          | 0                           | APR/MAY/JUNE          | -15                | 16                         | 33                           | -17                         |  |

## GOALS AND ACTUAL NEW CLUBS CUMULATIVE