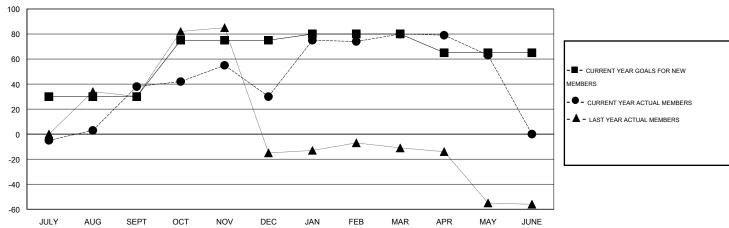

## LOCATION THAILAND

GMT CA 5

|               |                  | Clubs               |                            |                             | Members               |                    |                            |                              |                             |  |
|---------------|------------------|---------------------|----------------------------|-----------------------------|-----------------------|--------------------|----------------------------|------------------------------|-----------------------------|--|
|               | RESU             | LTS FOR 2013-2014   |                            |                             | RESULTS FOR 2013-2014 |                    |                            |                              |                             |  |
| QUARTER       | NEW CLUB<br>GOAL | ACTUAL NEW<br>CLUBS | ACTUAL<br>DROPPED<br>CLUBS | ACTUAL NET<br>GAIN/<br>LOSS | QUARTER               | NEW MEMBER<br>GOAL | ACTUAL TOTAL MEMBERS ADDED | ACTUAL<br>DROPPED<br>MEMBERS | ACTUAL NET<br>GAIN/<br>LOSS |  |
| JULY/AUG/SEPT | 0                | 0                   | 0                          | 0                           | JULY/AUG/SEPT         | 30                 | 63                         | 25                           | 38                          |  |
| OCT/NOV/DEC   | 1                | 0                   | 0                          | 0                           | OCT/NOV/DEC           | 45                 | 49                         | 57                           | -8                          |  |
| JAN/FEB/MAR   | 0                | 1                   | 0                          | 1                           | JAN/FEB/MAR           | 5                  | 58                         | 8                            | 50                          |  |
| APR/MAY/JUNE  | 0                | 0                   | 0                          | 0                           | APR/MAY/JUNE          | -15                | 16                         | 33                           | -17                         |  |

#### GOALS AND ACTUAL MEMBERS CUMULATIVE

| DROPPED CLUBS: 0  DROPPED MEMBERS |            | 32 CLUBS OF 52 ADDED 1 OR MORE<br>NEW MEMBERS | GENDER DISTRIBU<br>MALE<br>FEMALE     | TION<br>743 (54.47%)<br>621 (45.53%) |         |
|-----------------------------------|------------|-----------------------------------------------|---------------------------------------|--------------------------------------|---------|
| DECEASED CLUB CANCELLED           | 4 0        | CLICK HERE FOR HEALTH ASSESSMENT DATA         | FAMILY UNIT MEMBERS HEAD OF HOUSEHOLD |                                      | 13<br>5 |
| OTHER TOTAL                       | 119<br>123 |                                               | NON-HEAD OF HOUSEHOL                  | D                                    | 8       |